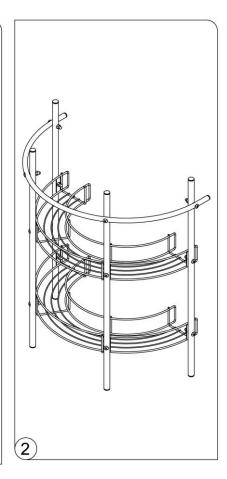

### **Product Assembly**

1. The Croydex Pedestal Storage Unit is supplied with all the parts and tools necessary to assemble the product and should be assembled using the illustration in Fig.1 as a guide.