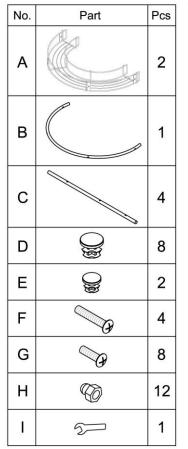

# **Fixing Pack Contents**

## Tools required (not supplied): Cross Point Screwdriver