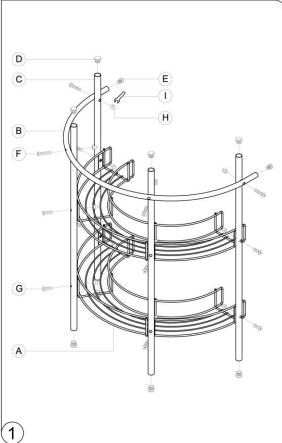

### **Product Assembly**

1. The Croydex Pedestal Storage Unit is supplied with all the parts and tools necessary to assemble the product and should be assembled using the illustration in Fig.1 as a guide.